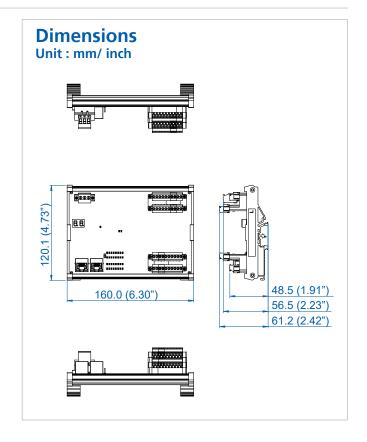

## **Specifications**

| Walter Co.                |                                                                |
|---------------------------|----------------------------------------------------------------|
| I/O Interface             |                                                                |
| Digital I/O               | <ul><li>16 Isolated Input</li><li>16 Isolated Output</li></ul> |
| LAN                       | 2 RJ45 Connector                                               |
| Power                     |                                                                |
| Input                     | DC-in 18-36V                                                   |
| Mechanical                |                                                                |
| Dimensions<br>(W x L x H) | 160.0mm x 120.1mm x 61.2mm (6.30" x 4.73" x 2.42")             |
| Weight                    | 248g                                                           |
| Environment               |                                                                |
| Connector                 | 0°C to 70°C (32°F to 158°F)                                    |
| Storage<br>Temperature    | -20°C to 85°C (-40°F to 185°F)                                 |
| Humidity                  | 5% to 95% Humidity, non-condensing                             |
| Relative<br>Humidity      | 95% @85°C                                                      |
| EMC                       | CE, FCC                                                        |