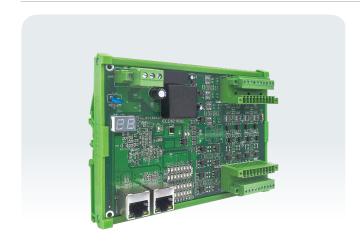

## **ESI-100**

EtherCAT DIO Module with 2 LAN, 16 Isolated Input, 16 Isolated Output, 0°C to 70°C

## **Features**

- Compatible with all Vecow product series
- EtherCAT compliant slave module
- Bi-directional photo-coupler input with multiple input configuration
- Digital I/P as counter input
- Photo isolated NMOS output
- EtherCAT distributed clock (DC) function enabled
- No extra real-time master stack software required
- Easy to program as if traditional add-on card

## **Specifications**

| Walter Co.                |                                                                |
|---------------------------|----------------------------------------------------------------|
| I/O Interface             |                                                                |
| Digital I/O               | <ul><li>16 Isolated Input</li><li>16 Isolated Output</li></ul> |
| LAN                       | 2 RJ45 Connector                                               |
| Power                     |                                                                |
| Input                     | DC-in 18-36V                                                   |
| Mechanical                |                                                                |
| Dimensions<br>(W x L x H) | 160.0mm x 120.1mm x 61.2mm (6.30" x 4.73" x 2.42")             |
| Weight                    | 248g                                                           |
| Environment               |                                                                |
| Connector                 | 0°C to 70°C (32°F to 158°F)                                    |
| Storage<br>Temperature    | -20°C to 85°C (-40°F to 185°F)                                 |
| Humidity                  | 5% to 95% Humidity, non-condensing                             |
| Relative<br>Humidity      | 95% @85°C                                                      |
| EMC                       | CE, FCC                                                        |